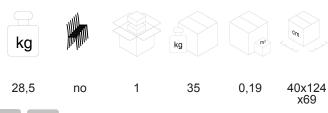

code: 4PA2404

article: TRAVE 24000 3P

## **DESCRIPTION**

Bench, 3-seater, without armrests, chromed structure.

FINISHING: Chromed or painted with white and black epoxy powders with anti-scratch treatment.

BACK: mesh.

SEAT: mesh.

STRUCTURE: seat/back structure in high resistance steel tube 25x28 mm thickness 1,5 mm, with chrome plated or white epoxy powder finish and anti-scratch treatment.

SERIES: UPHOLSTERY: 24000 not removable upholstery, self-supporting mesh upholstery flame retardant (Class 1) with leather