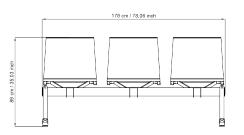

## **DESCRIPTION**

Bench, 3-seater, without armrests, chromed structure.

FINISHING: Chromed or painted with white and black epoxy powders with anti-scratch treatment.

BACK: mesh.

SEAT: mesh.

STRUCTURE: seat/back structure in high resistance steel tube 25x28 mm thickness 1,5 mm, with chrome plated or white epoxy powder finish and anti-scratch treatment.