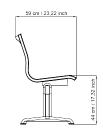

## **DESCRIPTION**

Bench, 3-seater, without armrests, chromed structure.

FINISHING: Chromed or painted with white and black epoxy powders with anti-scratch treatment.

BACK: mesh.

SEAT: mesh.

STRUCTURE: seat/back structure in high resistance steel tube 25x28 mm thickness 1,5 mm, with chrome plated or white epoxy powder finish and anti-scratch treatment.