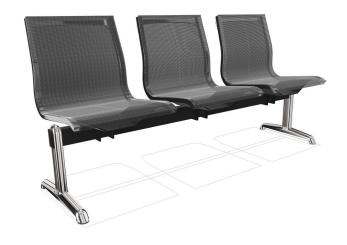

## **DESCRIPTION**

Bench, 3-seater, without armrests, chromed structure.

FINISHING: Chromed or painted with white and black epoxy powders with anti-scratch treatment.

BACK: mesh.

SEAT: mesh.

STRUCTURE: seat/back structure in high resistance steel tube 25x28 mm thickness 1,5 mm, with chrome plated or white epoxy powder finish and anti-scratch treatment.